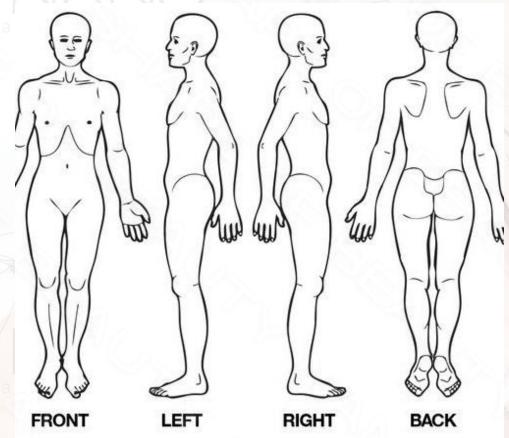

## Treatment Record Form

AREAS TO BE TREATED

|                 | TREATMENTS:      |
|-----------------|------------------|
| 1/3             |                  |
| 1/3             | Shape of beauty- |
|                 | DATE :           |
| 1/3             |                  |
|                 |                  |
| shape of beauty |                  |